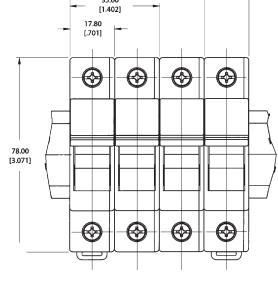

## **Manual Multi-phase Construction** (10x38 & 14x51mm)

Additional poles can be added by using the accessories shown on page 2 of this data sheet. The following components are required for each additional pole, up to a maximum of 4-poles.