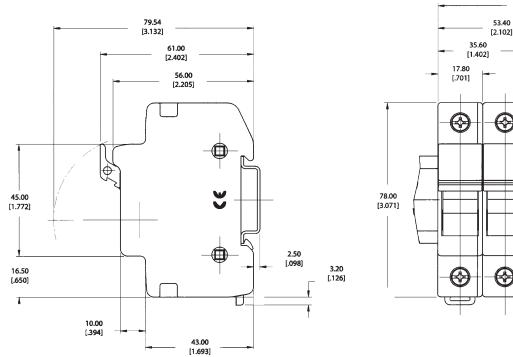

## **Dimensional Data** (all dimensions mm) [inch]

## 8x32mm & 10x38mm

71.20 [2.803]